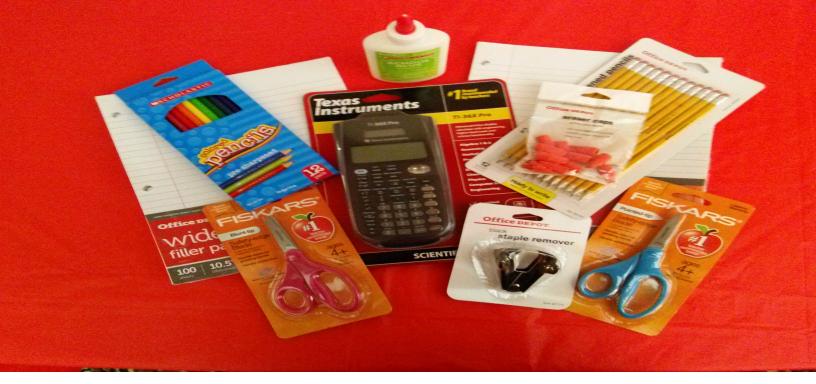

## Good Neighbor BACK TO SCHOOL Shop Supply List

Backpacks (no wheels)

glue sticks

white liquid glue

pink erasers

Fiskars scissors (blunt and pointed)

12 pack #2 pencils

12 pack colored pencils

24 pack crayons

8 pack markers

highlighters

red pens, blue pens

geometry set

pencil case (zipper type)

notebook paper (wide ruled)

spiral notebooks (wide ruled)

12 inch ruler (with cm)

5 pack plastic subject dividers (with and

without pockets)

1" binders

2" binders

3" binders

box of tissues

hand sanitizer

stapler

staples

staple remover

pencil sharpener

mechanical pencil (#2 lead)

calculator

scientific calculator